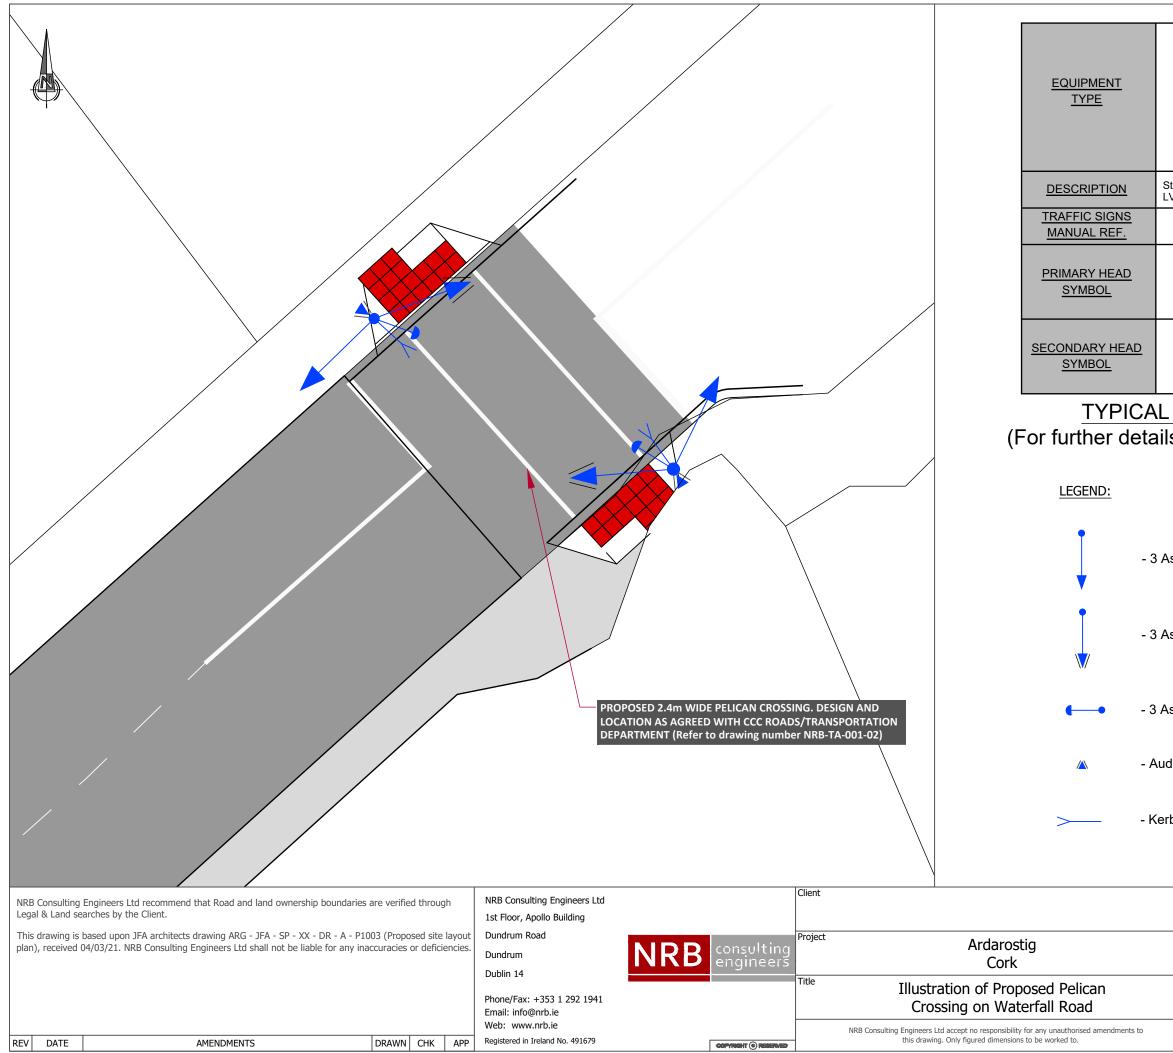

|                                                                          |                                 |         |                                        |     | Prisma Teknii            |    |                          |
|--------------------------------------------------------------------------|---------------------------------|---------|----------------------------------------|-----|--------------------------|----|--------------------------|
| tandar<br>V Dimr                                                         | dard 3 Aspect 3<br>Dimmable LED |         | 3 Aspect Pedestrian<br>LV Dimmable LED |     | Push Button<br>Unit      |    |                          |
| RT                                                                       | S 001                           | RPC 004 |                                        |     | -                        |    |                          |
|                                                                          | •                               | ¢       |                                        |     |                          |    |                          |
| N                                                                        |                                 |         | N/A                                    |     | N/A                      |    |                          |
| SIGNAL HEAD DETAILS<br>s refer to the Traffic Signs Manual<br>Chapter 9) |                                 |         |                                        |     |                          |    |                          |
| spect Offside Primary Signal head on pole                                |                                 |         |                                        |     |                          |    |                          |
| spect Secondary Signal head on pole                                      |                                 |         |                                        |     |                          |    |                          |
| spect Pedestrian Signal Head                                             |                                 |         |                                        |     |                          |    |                          |
| dio Tactile Push Button Unit                                             |                                 |         |                                        |     |                          |    |                          |
| bside Pedestrian Detection AGD 641                                       |                                 |         |                                        |     |                          |    |                          |
|                                                                          | Project No.                     |         |                                        | Dra | Drawing No.              |    |                          |
|                                                                          | 20-001<br>Drawn Checked         |         |                                        |     | NRB-TA-004               |    |                          |
|                                                                          | PB 23/02/2                      |         |                                        | -   |                          | 23 | ER<br>3/02/21            |
|                                                                          | A-Mar-21 Sca                    |         |                                        |     | <sup>D A3</sup><br>1:100 |    | Rev<br>B                 |
|                                                                          | Purpose of Is                   | sue     | Draft<br>As Built                      |     | Information<br>Tender    |    | Approval<br>Construction |