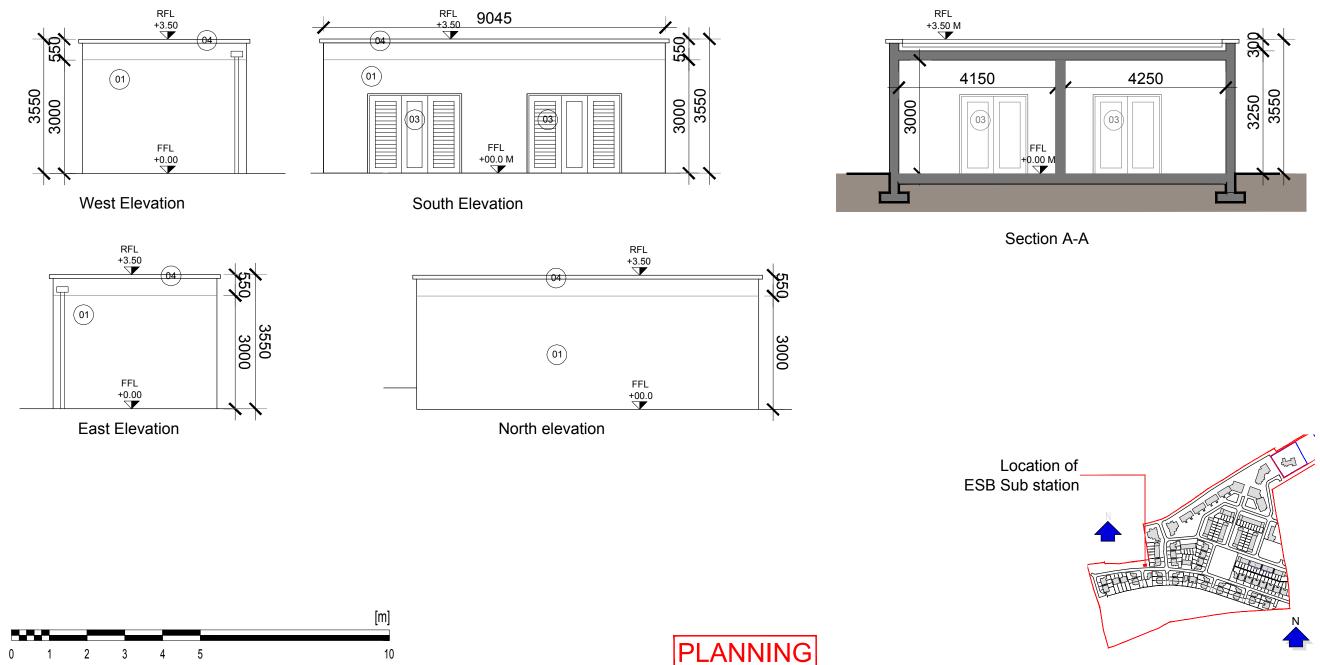

## Materials Legend

- 01 Render to selected colour
- 03 Steel vented Substation door to selected colour
- 04 Concrete capping

Plan- ESB Substation & Switchroom Scale 1:100 @ A3

- GENERAL NOTES
- 1. COPYRIGHT RESERVED
- 2. DO NOT SCALE DRAWING. USE FIGURED DIMENSIONS ONL
- 3. ALL DISCREPENCIES TO BE REPORTED TO ARCHITECT.
- THE CONTRACTOR IS RESPONSIBLE FOR CHECKING ALL LEVELS DIMENSIONS.
- 5. ALL STRUCTURE TO BE TO STRUCTURAL ENGINEERS DET/
- 6. ALL MECH & ELEC SERVICES TO SERVICES ENGINEERS DETAILS.
- ALL PROPRIETARY ITEMS TO BE INSTALLED IN ACCORDANCE WITH MANUFACTURERS INSTRUCTIONS.
- 8. CONTRACTOR IS RESPONSIBLE FOR THE COORDINATION OF STRUCTUR FINISHES AND SERVICES.

## CLIENT ARDSTONE-HOMES-LTD

| PROJECT                          |                          |
|----------------------------------|--------------------------|
| RESIDENTIAL HOUSING DEVELOPME    | NT                       |
| ARDAROSTIG, BISHOPSTOWN, CO C    | ORK                      |
| DRAWING                          |                          |
| ESB SUB STATION                  |                          |
| PLANS, ELEVATIONS AND SEC        | CTION                    |
| SCALE                            | JOB NO.                  |
| 1:100 @ A3                       | 1923                     |
| DRAWN BY                         | EH                       |
| DATE                             | March 2021               |
| DRAWING NUMBER                   | REVISION                 |
| ARG - JFA - 00 - 00 - DR - A - P | 6005 -                   |
| DRAWING LOCATION                 |                          |
|                                  | clusersijfauser1idownbac |
| DRAWING STATUS                   |                          |
| PLANNING                         |                          |