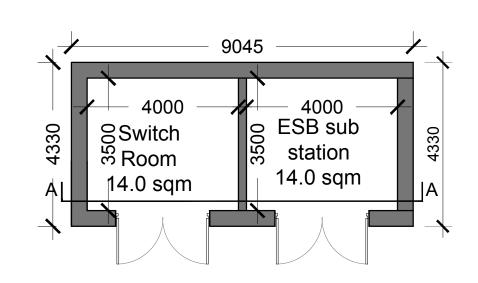

## Materials Legend

- 01 Render to selected colour
- 03 Steel vented Substation door to selected colour
- 04 Concrete capping

Plan- ESB Substation & Switchroom Scale 1:100 @ A3

- GENERAL NOTES
- 1. COPYRIGHT RESERVED
- 2. DO NOT SCALE DRAWING. USE FIGURED DIMENSIONS ONL
- 3. ALL DISCREPENCIES TO BE REPORTED TO ARCHITECT.
- THE CONTRACTOR IS RESPONSIBLE FOR CHECKING ALL LEVELS DIMENSIONS.
- 5. ALL STRUCTURE TO BE TO STRUCTURAL ENGINEERS DET/
- 6. ALL MECH & ELEC SERVICES TO SERVICES ENGINEERS DETAILS.
- ALL PROPRIETARY ITEMS TO BE INSTALLED IN ACCORDANCE WITH MANUFACTURERS INSTRUCTIONS.
- 8. CONTRACTOR IS RESPONSIBLE FOR THE COORDINATION OF STRUCTUR FINISHES AND SERVICES.